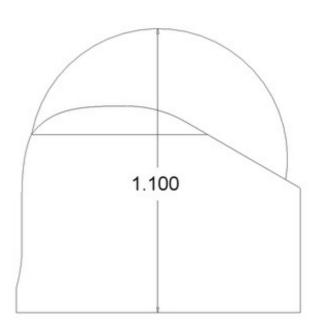

## Overview

This ball caster kit includes a black ABS housing, a 1" diameter plastic ball, three dowel pin rollers, two spacers (1/16" and 1/8" thick), and three #2 screw sets. The total height of the ball caster, 1.1", can be increased to about 1.3" using the included spacers. The three included #2 screws can be used to mount the ball caster to your chassis (the distance between the screw holes is 0.69").