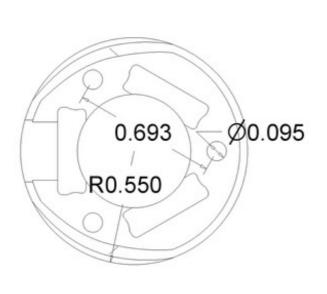

## Overview

This ball caster kit includes a black ABS housing, a 1" diameter plastic ball, three dowel pin rollers, two spacers (1/16" and 1/8" thick), and three #2 screw sets. The total height of the ball caster, 1.1", can be increased to about 1.3" using the included spacers. The three included #2 screws can be used to mount the ball caster to your chassis (the distance between the screw holes is 0.69").