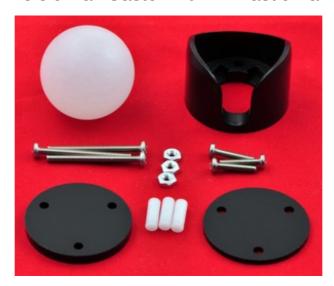

## Overview

This ball caster kit includes a black ABS housing, a 1" diameter plastic ball, three dowel pin rollers, two spacers (1/16" and 1/8" thick), and three #2 screw sets. The total height of the ball caster, 1.1", can be increased to about 1.3" using the included spacers. The three included #2 screws can be used to mount the ball caster to your chassis (the distance between the screw holes is 0.69").