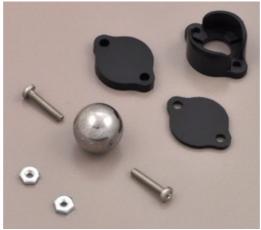

Pololu ball caster with 1/2" metal ball with included hardware.

## **Overview**

This ball caster kit includes a black ABS housing, a 1/2" diameter metal ball, two spacers (1/16" and 1/8" thick), and two #2 screw sets. The total height of the ball caster, 0.53", can be increased to about 0.7" using the included spacers. The two included #2 screws can be used to mount the ball caster to your chassis (the distance between the screw holes is 0.58").