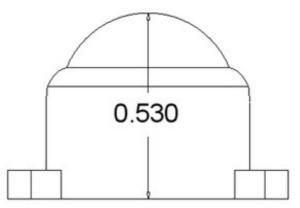

## **Overview**

This ball caster kit includes a black ABS housing, a 1/2" diameter metal ball, two spacers (1/16" and 1/8" thick), and two #2 screw sets. The total height of the ball caster, 0.53", can be increased to about 0.7" using the included spacers. The two included #2 screws can be used to mount the ball caster to your chassis (the distance between the screw holes is 0.58").

## Comparison of Pololu ball casters

| Pololu ball caster ball | height with no | distancebetweenscrew | weight withno spacersor |
|-------------------------|----------------|----------------------|-------------------------|
| diameter                | spacers        | holes                | screws                  |
| 3/8" plastic-ball       | 0.40"          | 0.53"                | 0.03 oz                 |
| 3/8" metal-ball         | 0.40"          | 0.53"                | 0.14 oz                 |
| 1/2" plastic-ball       | 0.53"          | 0.58"                | 0.07 oz                 |
| 1/2" metal-ball         | 0.53"          | 0.58"                | 0.32 oz                 |
| 3/4" plastic-ball       | 0.91"          | 0.24"                | 0.25 oz                 |