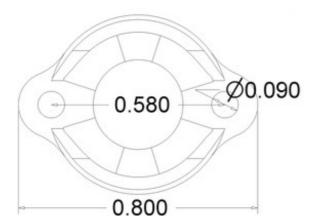

## **Overview**

This ball caster kit includes a black ABS housing, a 1/2" diameter metal ball, two spacers (1/16" and 1/8" thick), and two #2 screw sets. The total height of the ball caster, 0.53", can be increased to about 0.7" using the included spacers. The two included #2 screws can be used to mount the ball caster to your chassis (the distance between the screw holes is 0.58").

## Comparison of Pololu ball casters

| Pololu ball caster ball | height with no | distancebetweenscrew | weight withno spacersor |
|-------------------------|----------------|----------------------|-------------------------|
| diameter                | spacers        | holes                | screws                  |
| 3/8" plastic-ball       | 0.40"          | 0.53"                | 0.03 oz                 |
| 3/8" metal-ball         | 0.40"          | 0.53"                | 0.14 oz                 |
| 1/2" plastic-ball       | 0.53"          | 0.58"                | 0.07 oz                 |
| 1/2" metal-ball         | 0.53"          | 0.58"                | 0.32 oz                 |
| 3/4" plastic-ball       | 0.91"          | 0.24"                | 0.25 oz                 |