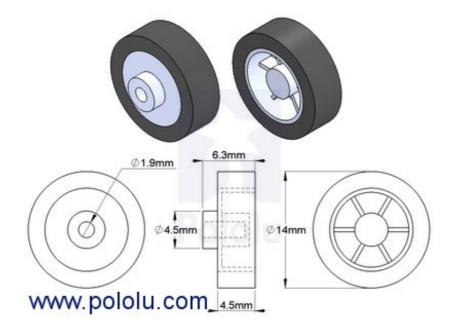

## **Specifications**

The wheel hub is made of ABS and the tires are natural ruer.

• Diameter: 14 mm (0.55")

• Width of tire: 4.5 mm (0.18")

• Weight: 0.6 g (0.02 oz)

• Shaft type: 2 mm diameter

The following diagram shows the wheel's dimensions in mm.

This dimension diagram is also available as a downloadable PDF (127k pdf).

**Documentation on producer website.**