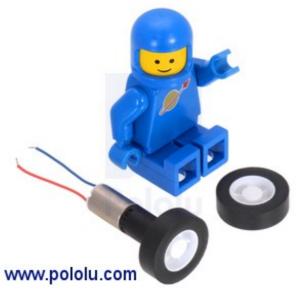

## 14×4.5mm Wheel Pair for Sub-Micro Plastic Planetary Gearmotors

14×4.5mm wheel pair with a sub-micro plastic planetary gearmotor and LEGO Minifigure for size reference.