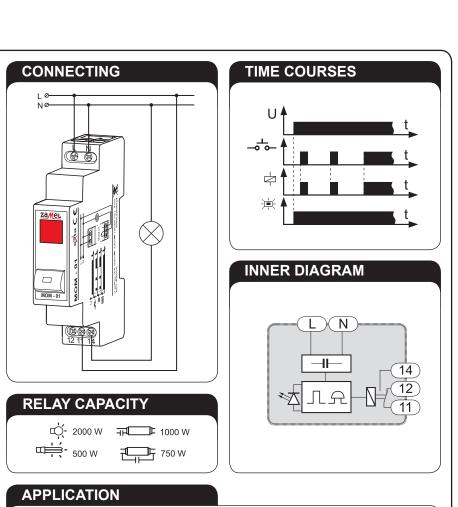

## APPERANCE

# DESCRIPTION

The MOM-01 control module is used in control and signalling systems. The device is made as a monostable module. The module relay state is being indicated by means of a LED placed on a front panel. A LED built in a button indicates the MOM-01 power supply presence.

#### FEATURES

- Applicable in control and signalling systems,
- Monostable version,
- Voltage LED indicator built in a button,
- Large LED for relay (load) state signalling, three colour versions: red, green, yellow,
- Relay voltage output, NO / NC,
- Monomodular casing,
- Mounted on TH 35 rail.

#### **MOUNTING, FUNCTIONING**

- 1. Disconnect the electric network by means of an appropriate cut-off, current-limiting circuit-breaker or separator.
- 2. Check if there is no any voltage between power leads by means of an appropriate gauge.
- 3. Mount the MOM-01 module on TH 35 rail.
- 4. Connect the system leads according to the electrical diagram.
- 5. Connect power supply circuit.

Urządzenie po poprawnym zamontowaniu i podłączeniu jest gotowe do pracy. Obecnosć napięcia zasilającego na zaciskach układu powoduje świecenie diody LED w przycisku sterującym. Wciśniecie i przytrzymanie przycisku spowoduje włączenie przekaźnika (zwarte styki 11-14) oraz zaświecenie dużej diody LED. Zwolnienie przycisku spowoduje wyłączenie przekaźnika (zwarte styki 11-12) oraz zgaszenie dużej diody LED.