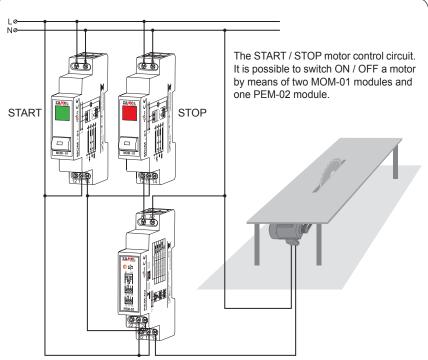

## **PRODUCT FAMILY**

The MOM-01 control module is a member of the MOM product family.