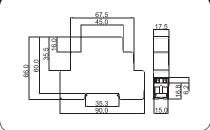

## **TECHNICAL DATA**

| MOM-01                               |                                                              |
|--------------------------------------|--------------------------------------------------------------|
| -                                    |                                                              |
| Input (supply) terminals:            | L, N                                                         |
| Input rated voltage:                 | 230 V~                                                       |
| Input voltage tolerance:             | -15 ÷ +10 %                                                  |
| Nominal frequency:                   | 50 / 60 Hz                                                   |
| Rated current for 10/20/30 versions: | 22,6 mA / 32 mA / 32 mA                                      |
| Load supply indicator:               | LED                                                          |
| Relay contacts parameters:           | 16 A NO/NC 4000 VA AC1                                       |
| Numer of terminal clamps:            | 5                                                            |
| Section of connecting cables:        | 0,2 ÷ 2,50 mm²                                               |
| Ambitne temperature range:           | -20 ÷ +45 °C                                                 |
| Operating position:                  | freely                                                       |
| Mounting:                            | rail TH35 (EN 60715)                                         |
| Protection degree:                   | IP20 (EN 60529)                                              |
| Protective class:                    | II                                                           |
| Overvoltage category:                | 11                                                           |
| Pollution degree:                    | 2                                                            |
| Dimensions:                          | monomodular 90x17,5x66 mm                                    |
| Weight:                              | 0,071 kg                                                     |
| Reference standards:                 | PN-EN 60669-1; PN-EN 60669-2-1<br>PN-EN 61000-4-2,3,4,5,6,11 |

## APPERANCE