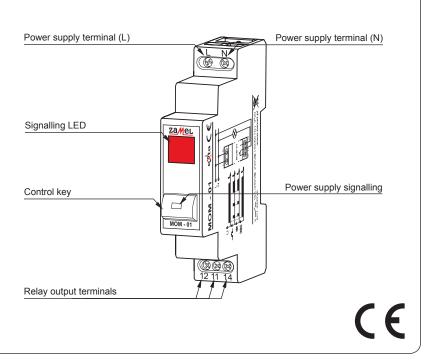

## APPERANCE

# DESCRIPTION

The MOM-01 control module is used in control and signalling systems. The device is made as a monostable module. The module relay state is being indicated by means of a LED placed on a front panel. A LED built in a button indicates the MOM-01 power supply presence.

#### FEATURES

- Applicable in control and signalling systems,
- Monostable version,
- Voltage LED indicator built in a button,
- Large LED for relay (load) state signalling, three colour versions: red, green, yellow,
- Relay voltage output, NO / NC,
- Monomodular casing,
- Mounted on TH 35 rail.

#### **MOUNTING, FUNCTIONING**

- 1. Disconnect the electric network by means of an appropriate cut-off, current-limiting circuit-breaker or separator.
- 2. Check if there is no any voltage between power leads by means of an appropriate gauge.
- 3. Mount the MOM-01 module on TH 35 rail.
- 4. Connect the system leads according to the electrical diagram.
- 5. Connect power supply circuit.

Urządzenie po poprawnym zamontowaniu i podłączeniu jest gotowe do pracy. Obecnosć napięcia zasilającego na zaciskach układu powoduje świecenie diody LED w przycisku sterującym. Wciśniecie i przytrzymanie przycisku spowoduje włączenie przekaźnika (zwarte styki 11-14) oraz zaświecenie dużej diody LED. Zwolnienie przycisku spowoduje wyłączenie przekaźnika (zwarte styki 11-12) oraz zgaszenie dużej diody LED.