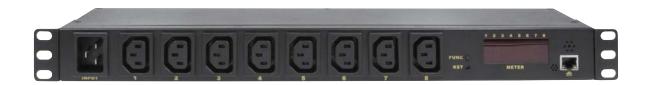

## IP PDU Control Unit with 8x IEC320 C13 sockets

Voltage: 110-240V 50/60Hz

Input socket type: 1x IEC320 C20, output socket type: 8x IEC320 C13

Protection: 16A overload protection, lightning protection

Voltage measurement range: 90-264VAC resolution 1V

Current working range: 0-20A resolution 0.1 A