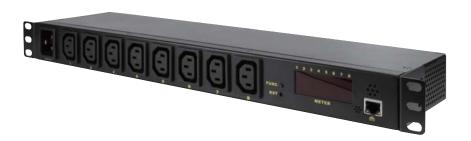

## IP PDU Control Unit with 8x IEC320 C13 sockets

Voltage: 110-240V 50/60Hz

Input socket type: 1x IEC320 C20, output socket type: 8x IEC320 C13

Protection: 16A overload protection, lightning protection

Voltage measurement range: 90-264VAC resolution 1V

Current working range: 0-20A resolution 0.1 A