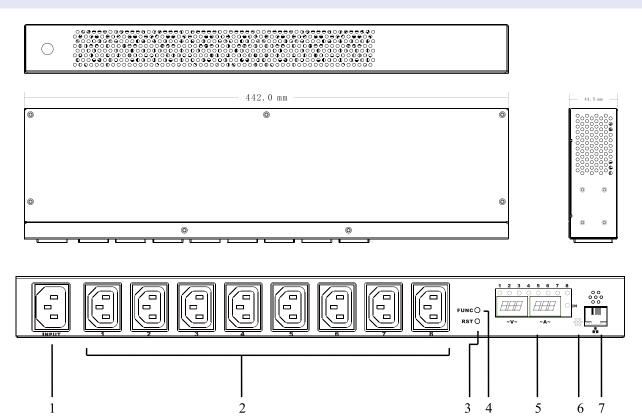

## **Technical Drawings**

- 1. Power Input Socket IEC320 C20
- 2. Output Socket IEC C13
- 3. Reset Key
- 4. Function Key: check the machine's IP address
- 5. Metal Panel: display voltage/current/temperature/humidity etc.
- 6. Temperature and Humidity Sensor
- 7. Network Port: connect to LAN or WAN