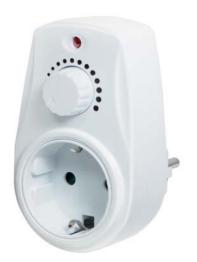

## LogiLink

Socket Adapter with Dimmer

Art. No.: PA0151

Perfect for dark rooms or hallways!

## Features:

- » Dim technical equipment via a control knob
- » Operation indicator
- » Easy setup and energy saving
- » Children protection