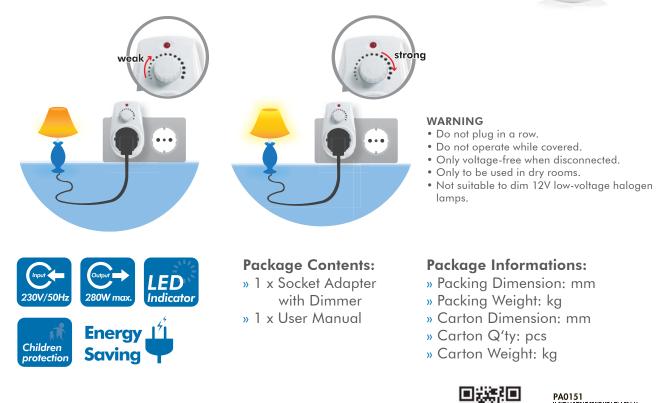

## Features:

- » Dim technical equipment via a control knob
- » Operation indicator
- » Easy setup and energy saving
- » Children protection

## Specification:

| Power Input         | 230V AC, 50Hz, 16A                       |
|---------------------|------------------------------------------|
| Rated Load          | 280W max.<br>40-280W max. for light bulb |
| Working Temperature | -20°C~85°C                               |
| Working Humidity    | <95%                                     |