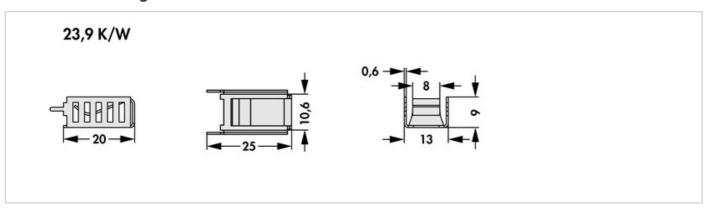

## **Features**

| material:           | copper (Cu)                               |
|---------------------|-------------------------------------------|
| for transistor:     | • TO 220                                  |
|                     | • TO 248                                  |
|                     | <ul> <li>SIP-Multiwatt</li> </ul>         |
|                     | • TO 247                                  |
|                     | • TO 218                                  |
| width:              | 13 mm                                     |
| height:             | 9 mm                                      |
| length:             | 25 mm                                     |
| thermal resistance: | 23.9 K/W                                  |
| surface:            | solderable surface                        |
| version:            | with solder lug for vertical installation |
| material thickness: | 0.6 mm                                    |

## **Technical Drawing**

Fischer Elektronik GmbH & Co. KG
DEUTSCHLAND • GERMANY • ALLEMAGNE

Nottebohmstraße 28 58511 Lüdenscheid

Telefon +49 2351 435-0 Telefox +49 2351 45754 info@fischerelektronik.de www.fischerelektronik.de