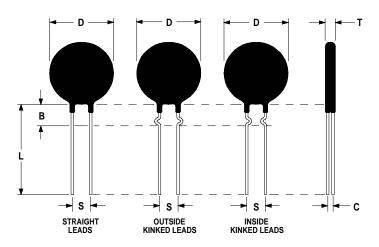

### **Ordering Different Lead Types:**

| Inside Kinked Leads  | Use <b>-A</b> after Ametherm's part # |
|----------------------|---------------------------------------|
| Outside Kinked Leads | Use <b>-B</b> after Ametherm's part # |

For example: to order an inside kinked lead use part number SL10 10004-A

#### **Mechanical Specifications:**

| D                | $10.0 \pm 1.0 \text{ mm}$ |
|------------------|---------------------------|
| Т                | $3.5 \pm 1.0 \text{ mm}$  |
| Lead Diameter    | $0.5 \pm 0.1 \text{ mm}$  |
| S                | $4.5 \pm 2.0 \text{ mm}$  |
| L                | $38.0 \pm 3.0 \text{ mm}$ |
| Straight Leads   | $5.0 \pm 1.0 \text{ mm}$  |
| Coating Run Down |                           |
| В                | $4.5 \pm 3.0 \text{ mm}$  |
| С                | $2.20 \pm 0.2 \text{ mm}$ |