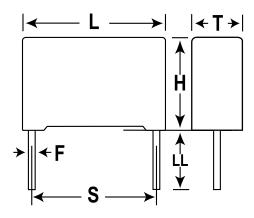

**Specifications** 

| Dimensions (mm) |           |           |
|-----------------|-----------|-----------|
| Symbol          | Dimension | Tolerance |
| L               | 7.2       | +0.2      |
| Н               | 6.5       | +0.1      |
| Т               | 2.5       | +0.1      |
| S               | 5         | +/-0.4    |
| LL              | 17        | +1/-2     |
| F               | 0.5       | +/-0.05   |