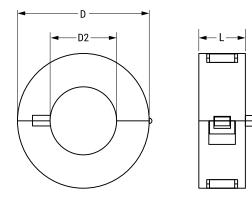

| Dimensions |               |
|------------|---------------|
| D          | 44mm +/-1mm   |
| D2         | 18mm MAX      |
| L          | 16.5mm +/-1mm |

| Packaging Specifications |           |  |
|--------------------------|-----------|--|
| Packaging:               | Tray, Box |  |
| Packaging Quantity:      | 72        |  |
| Weight:                  | 58 g      |  |