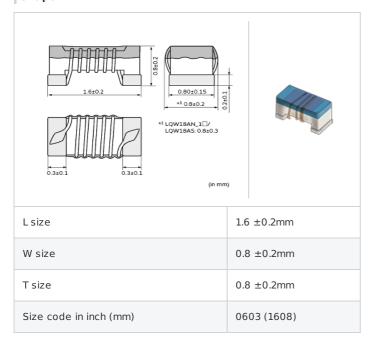

< List of part numbers with package codes > LQW18ANR47G00D  $\,$  , LQW18ANR47G00B  $\,$ 

## Shape



## References

| Packaging code | Specifications            | Minimum quantity |
|----------------|---------------------------|------------------|
| D              | $\phi$ 180mm Paper taping | 4000             |
| J              | φ 330mm Paper taping      | 10000            |
| В              | Packing in bulk           | 500              |

| Mass (Typ.) |        |
|-------------|--------|
| 1 piece     | 0.003g |

## Specifications

| Inductance                                                          | 470nH ±2% |
|---------------------------------------------------------------------|-----------|
| Inductance test frequency                                           | 100MHz    |
| Rated current (Itemp) (Based on Temperature rise)                   | 75mA      |
| Max. of DC resistan