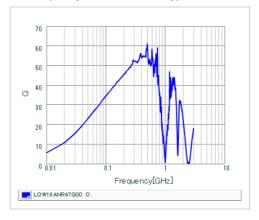

## Chart of characteristic data (The charts below may show another part number which shares its characteristics.)

Inductance-Frequency characteristics (Typ.)

Q-Frequency characteristics (Typ.)

2 of 2

<sup>1.</sup> This datasheet is downloaded from the website of Murata Manufacturing Co., Ltd. Therefore, it's specifications are subject to change or our products in it may be discontinued without advance notice. Please check with our sales representatives or product engineers before ordering.