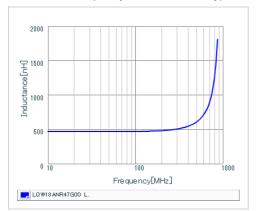

## Chart of characteristic data (The charts below may show another part number which shares its characteristics.)

Inductance-Frequency characteristics (Typ.)

Q-Frequency characteristics (Typ.)

2 of 2

<sup>1.</sup> This datasheet is downloaded from the website of Murata Manufacturing Co., Ltd. Therefore, it's specifications are subject to change or our products in it may be discontinued without advance notice. Please check with our sales representatives or product engineers before ordering.