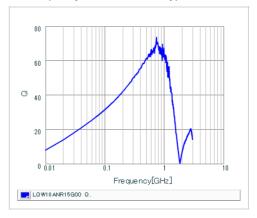

## Chart of characteristic data (The charts below may show another part number which shares its characteristics.)

Inductance-Frequency characteristics (Typ.)

Q-Frequency characteristics (Typ.)