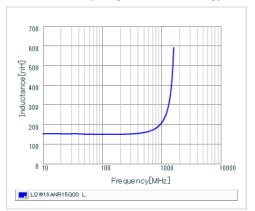

## Chart of characteristic data (The charts below may show another part number which shares its characteristics.)

Inductance-Frequency characteristics (Typ.)

Q-Frequency characteristics (Typ.)