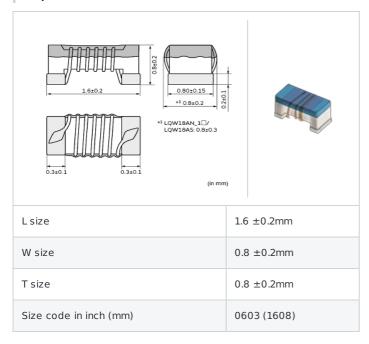

### Shape

#### References

| Packaging code | Specifications            | Minimum quantity |
|----------------|---------------------------|------------------|
| D              | $\phi$ 180mm Paper taping | 4000             |
| J              | φ 330mm Paper taping      | 10000            |
| В              | Packing in bulk           | 500              |