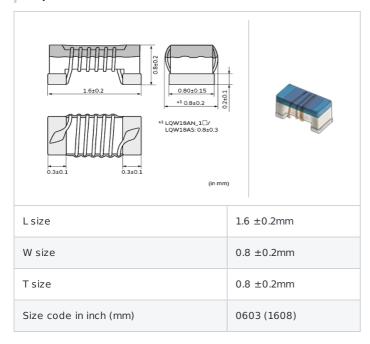

## Shape

## References

| Packaging code | Specifications            | Minimum quantity |
|----------------|---------------------------|------------------|
| D              | $\phi$ 180mm Paper taping | 4000             |
| J              | φ 330mm Paper taping      | 10000            |
| В              | Packing in bulk           | 500              |