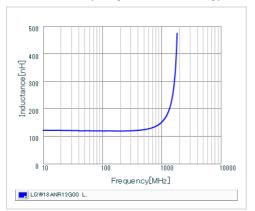

## Chart of characteristic data (The charts below may show another part number which shares its characteristics.)

Inductance-Frequency characteristics (Typ.)

Q-Frequency characteristics (Typ.)

2 of 2

<sup>1.</sup> This datasheet is downloaded from the website of Murata Manufacturing Co., Ltd. Therefore, it's specifications are subject to change or our products in it may be discontinued without advance notice. Please check with our sales representatives or product engineers before ordering.