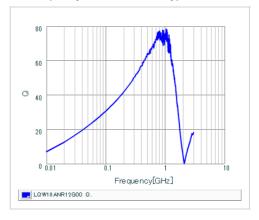

## Chart of characteristic data (The charts below may show another part number which shares its characteristics.)

Inductance-Frequency characteristics (Typ.)

Q-Frequency characteristics (Typ.)

2 of 2

<sup>1.</sup> This datasheet is downloaded from the website of Murata Manufacturing Co., Ltd. Therefore, it's specifications are subject to change or our products in it may be discontinued without advance notice. Please check with our sales representatives or product engineers before ordering.