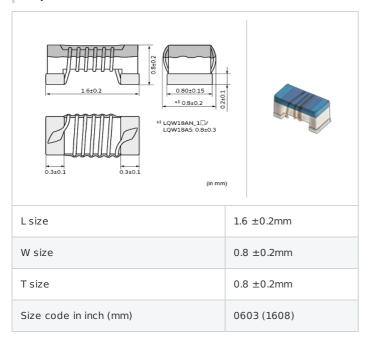

## Shape

## Specifications

| Inductance                                                          | 33nH ±5% |
|---------------------------------------------------------------------|----------|
| Inductance test frequency                                           | 100MHz   |
| Rated current (Itemp) (Based on Temperature rise)                   | 420mA    |
| Max. of DC resistance                                               | 0.23Ω    |
| Q (min.)                                                            | 40       |
| Q test frequency                                                    | 250MHz   |
| Self resonance frequency (min.)                                     | 3200MHz  |
| Operating temperature range (Self-temperature rise is not included) | -55~125℃ |