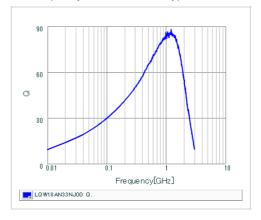

## Chart of characteristic data (The charts below may show another part number which shares its characteristics.)

Inductance-Frequency characteristics (Typ.)

Q-Frequency characteristics (Typ.)

**Attention** 