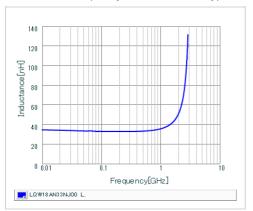

## Chart of characteristic data (The charts below may show another part number which shares its characteristics.)

Inductance-Frequency characteristics (Typ.)

Q-Frequency characteristics (Typ.)

**Attention** 