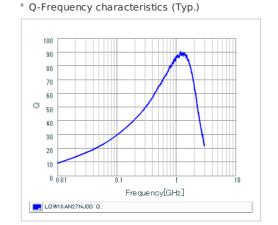

## Chart of characteristic data (The charts below may show another part number which shares its characteristics.)