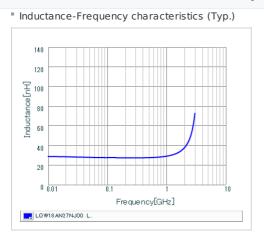

## Chart of characteristic data (The charts below may show another part number which shares its characteristics.)