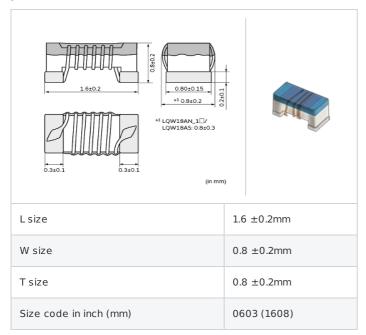

# Shape

| Packaging<br>code | Specifications            | Minimum quantity |
|-------------------|---------------------------|------------------|
| D                 | $\phi$ 180mm Paper taping | 4000             |
| J                 | $\phi$ 330mm Paper taping | 10000            |
| В                 | Packing in bulk           | 500              |

|         | Mass (Typ.) |        |
|---------|-------------|--------|
| 1 piece |             | 0.003g |

## Specifications

| Inductance                                                          | 27nH ±5% |
|---------------------------------------------------------------------|----------|
| Inductance test frequency                                           | 100MHz   |
| Rated current (Itemp) (Based on Temperature rise)                   | 440mA    |
| Max. of DC resistance                                               | 0.21Ω    |
| Q (min.)                                                            | 40       |
| Q test frequency                                                    | 250MHz   |
| Self resonance frequency (min.)                                     | 3700MHz  |
| Operating temperature range (Self-temperature rise is not included) | -55~125℃ |