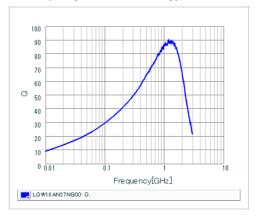

## Chart of characteristic data (The charts below may show another part number which shares its characteristics.)

Inductance-Frequency characteristics (Typ.)

Q-Frequency characteristics (Typ.)

**Attention** 