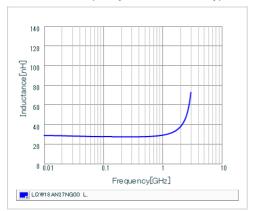

## Chart of characteristic data (The charts below may show another part number which shares its characteristics.)

Inductance-Frequency characteristics (Typ.)

Q-Frequency characteristics (Typ.)

**Attention** 