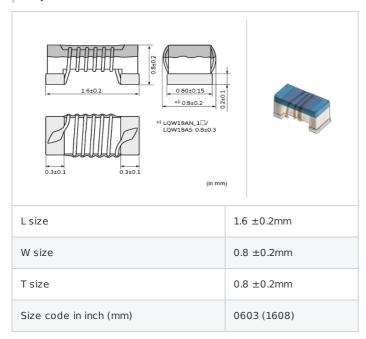

< List of part numbers with package codes > LQW18AN27NG00D  $\,$  , LQW18AN27NG00B  $\,$ 

## Shape



## References

| Packaging code | Specifications            | Minimum quantity |
|----------------|---------------------------|------------------|
| D              | $\phi$ 180mm Paper taping | 4000             |
| J              | φ 330mm Paper taping      | 10000            |
| В              | Packing in bulk           | 500              |

"#" indicates a package specification code.

| Mass (Typ.) |        |
|-------------|--------|
| 1 piece     | 0.003g |

## Specifications

| Inductance                                                          | 27nH ±2% |
|---------------------------------------------------------------------|----------|
| Inductance test frequency                                           | 100MHz   |
| Rated current (Itemp) (Based on Temperature rise)