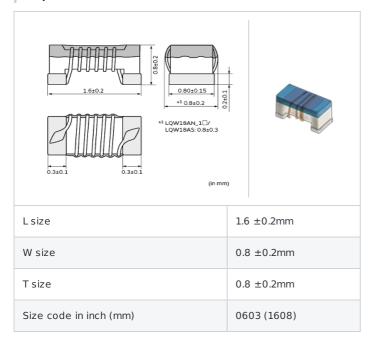

< List of part numbers with package codes > LQW18AN18NJ00D  $\,$  , LQW18AN18NJ00J  $\,$  , LQW18AN18NJ00B

## Shape



## References

| Packaging code | Specifications            | Minimum quantity |
|----------------|---------------------------|------------------|
| D              | $\phi$ 180mm Paper taping | 4000             |
| J              | φ 330mm Paper taping      | 10000            |
| В              | Packing in bulk           | 500              |

| Mass (Typ.) |        |
|-------------|--------|
| 1 piece     | 0.003g |

## Specifications

| Inductance                                                          | 18nH ±5% |
|---------------------------------------------------------------------|----------|
| Inductance test frequency                                           | 100MHz   |
| Rated current (Itemp) (Based on Temperature rise)                   | 550mA    |
| Max. of DC resistance