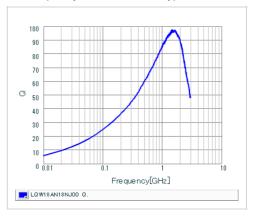

## Chart of characteristic data (The charts below may show another part number which shares its characteristics.)

Inductance-Frequency characteristics (Typ.)

Q-Frequency characteristics (Typ.)

2 of 2

<sup>1.</sup> This datasheet is downloaded from the website of Murata Manufacturing Co., Ltd. Therefore, it's specifications are subject to change or our products in it may be discontinued without advance notice. Please check with our sales representatives or product engineers before ordering.