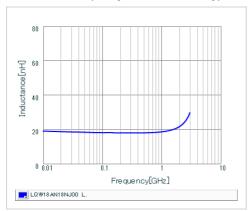

## Chart of characteristic data (The charts below may show another part number which shares its characteristics.)

Inductance-Frequency characteristics (Typ.)

Q-Frequency characteristics (Typ.)

2 of 2

<sup>1.</sup> This datasheet is downloaded from the website of Murata Manufacturing Co., Ltd. Therefore, it's specifications are subject to change or our products in it may be discontinued without advance notice. Please check with our sales representatives or product engineers before ordering.