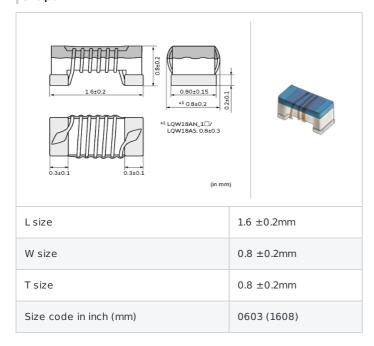

## Shape

## References

| Packaging code | Specifications            | Minimum quantity |
|----------------|---------------------------|------------------|
| D              | $\phi$ 180mm Paper taping | 4000             |
| J              | φ 330mm Paper taping      | 10000            |
| В              | Packing in bulk           | 500              |

| Mass (Typ.) |        |
|-------------|--------|
| 1 piece     | 0.003g |