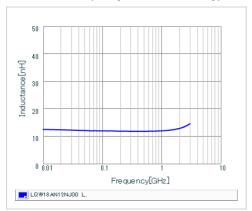

## Chart of characteristic data (The charts below may show another part number which shares its characteristics.)

Inductance-Frequency characteristics (Typ.)

Q-Frequency characteristics (Typ.)

2 of 2

1. This datasheet is downloaded from the website of Murata Manufacturing Co., Ltd. Therefore, it's specifications are subject to change or our products in it may be discontinued without advance notice. Please check with our sales representatives or product engineers before ordering.