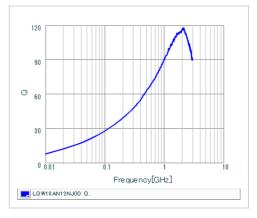

## Chart of characteristic data (The charts below may show another part number which shares its characteristics.)

Inductance-Frequency characteristics (Typ.)

Q-Frequency characteristics (Typ.)

2 of 2

1. This datasheet is downloaded from the website of Murata Manufacturing Co., Ltd. Therefore, it's specifications are subject to change or our products in it may be discontinued without advance notice. Please check with our sales representatives or product engineers before ordering.