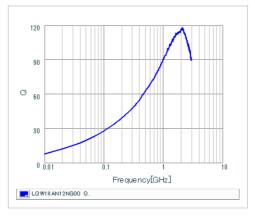

## Chart of characteristic data (The charts below may show another part number which shares its characteristics.)

Inductance-Frequency characteristics (Typ.)

Q-Frequency characteristics (Typ.)

2 of 2

1. This datasheet is downloaded from the website of Murata Manufacturing Co., Ltd. Therefore, it's specifications are subject to change or our products in it may be discontinued without advance notice. Please check with our sales representatives or product engineers before ordering.