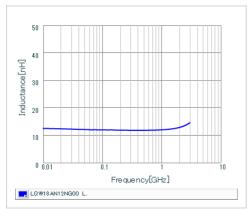

## Chart of characteristic data (The charts below may show another part number which shares its characteristics.)

Inductance-Frequency characteristics (Typ.)

Q-Frequency characteristics (Typ.)

2 of 2

1. This datasheet is downloaded from the website of Murata Manufacturing Co., Ltd. Therefore, it's specifications are subject to change or our products in it may be discontinued without advance notice. Please check with our sales representatives or product engineers before ordering.