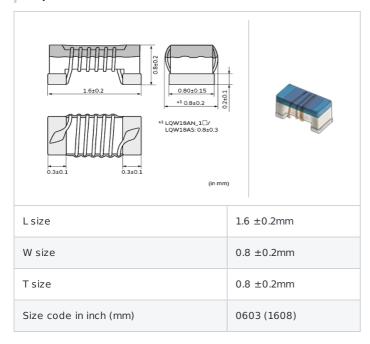

< List of part numbers with package codes > LQW18AN12NG00D  $\,$  , LQW18AN12NG00B  $\,$  , LQW18AN12NG00B

## Shape



## References

| Packaging code | Specifications            | Minimum quantity |
|----------------|---------------------------|------------------|
| D              | $\phi$ 180mm Paper taping | 4000             |
| J              | φ 330mm Paper taping      | 10000            |
| В              | Packing in bulk           | 500              |

"#" indicates a package specification code.

| Mass (Typ.) |        |
|-------------|--------|
| 1 piece     | 0.003g |

## Specifications

| Inductance                                                          | 12nH ±2% |
|---------------------------------------------------------------------|----------|
| Inductance test frequency                                           | 100MHz   |
| Rated current (Itemp) (Based on Temperature rise)