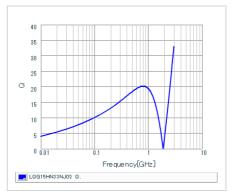

## Chart of characteristic data (The charts below may show another part number which shares its characteristics.)

Q-Frequency characteristics (Typ.)