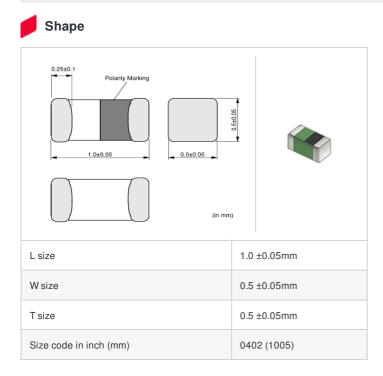

# LQG15HN33NJ02# "#" indicates a package specification code.

< List of part numbers with package codes >

LQG15HN33NJ02D , LQG15HN33NJ02J , LQG15HN33NJ02B

| References |
|------------|
|            |

| Packaging<br>code | Specifications      | Minimum quantity |
|-------------------|---------------------|------------------|
| D                 | φ180mm Paper taping | 10000            |
| J                 | ф330mm Paper taping | 50000            |
| В                 | Packing in bulk     | 1000             |