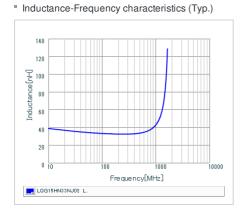

## Chart of characteristic data (The charts below may show another part number which shares its characteristics.)

Q-Frequency characteristics (Typ.)