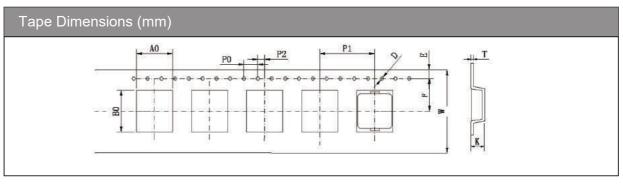

## Package

|        | A0   | B0   | W    | F    | E    | P1   | P2   | P0   | D     | Т     | K     |
|--------|------|------|------|------|------|------|------|------|-------|-------|-------|
| 12     | ±0.1 | ±0.1 | ±0.3 | ±0.1 | ±0.1 | ±0.1 | ±0.1 | ±0.1 | ±0.05 | ±0.05 | ±0.1  |
| Series | 13.0 | 14.0 | 24   | 11.5 | 1.75 | 16   | 2.0  | 4.0  | 1.5   | 0.4   | H+0.2 |