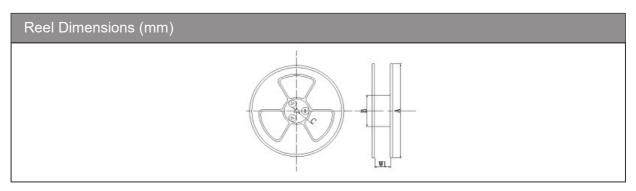

|           | A   | В   | С    | W1   | Quality(pcs/Reel) |
|-----------|-----|-----|------|------|-------------------|
| 12 Series | 330 | 100 | 13.0 | 24.0 | 500               |