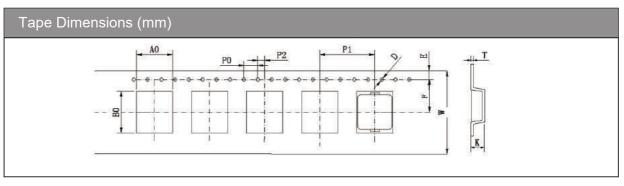

## Package

|        | A0   | B0   | W    | F    | Е    | P1   | P2   | P0   | D     | Т     | K     |
|--------|------|------|------|------|------|------|------|------|-------|-------|-------|
| 06     | ±0.1 | ±0.1 | ±0.3 | ±0.1 | ±0.1 | ±0.1 | ±0.1 | ±0.1 | ±0.05 | ±0.05 | ±0.1  |
| Series | 7.0  | 7.8  | 16   | 7.5  | 1.75 | 12   | 2.0  | 4.0  | 1.5   | 0.4   | H+0.2 |