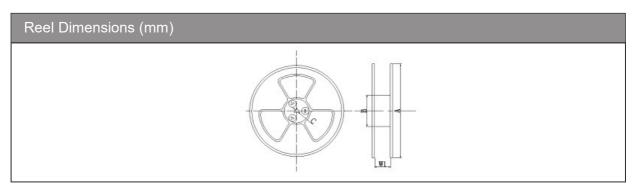

|           | А   | В   | С    | W1   | Quality(pcs/Reel) |
|-----------|-----|-----|------|------|-------------------|
| 06 Series | 330 | 100 | 13.0 | 16.0 | 1000              |