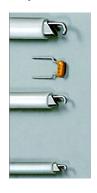

#### B) Size of the tip - width of the metal tip, W2, W3, W4

W4= 4 mm electrical T&M

W3= 3 mm electronics & electrical T&M

W2 = 2mm electronics T&M