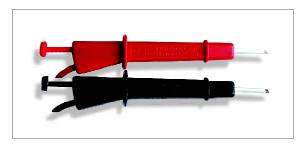

# **PCX Parrot Test Leads**

( PCX Parrot Clip + 1 m silcone wire + 4mm banana plug ) 1 RED +1 BLACK

# Parrot clip TEST LEADS paire with PCX body 4 mm (male) banana plug and

#### 1 m silicone wire

- Easy to handle, point and grip.
- .- Low point contact resistance (3mohm 5mohm)
- Low connection resistance (3mohm 5 mohm)
- Reliable mechanical connection (metal tip+hook)
- Reliable connection at high temperature (90°C)