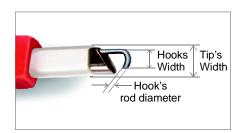

## A) PCX Clip (Body + Metal Tip + Metal Hook)

- Best for multimeter test leads.
- 600 V Cat III voltage insulation according to IEC-1010-231.
- Easy to handle, point and grip.

#### B) Size of the tip - width of the metal tip, W2, W3, W4

W4= 4 mm electrical T&M

W3= 3 mm electronics & electrical T&M

W2 = 2mm electronics T&M