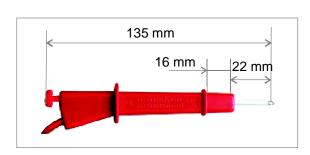

## A) PCX Clip (Body + Metal Tip + Metal Hook)

- Best for multimeter test leads.
- 600 V Cat III voltage insulation according to IEC-1010-231.
- Easy to handle, point and grip.