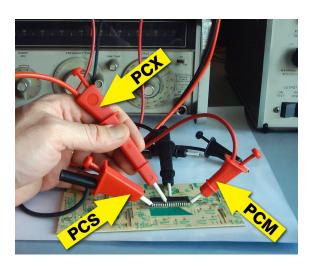

# **PCX Parrot Test Leads**

( PCX Parrot Clip + 1 m silcone wire + 4mm banana plug ) 1 RED +1 BLACK

# Parrot clip TEST LEADS paire with PCX body 4 mm (male) banana plug and

#### 1 m silicone wire

- Easy to handle, point and grip.
- .- Low point contact resistance (3mohm 5mohm)
- Low connection resistance (3mohm 5 mohm)
- Reliable mechanical connection (metal tip+hook)
- Reliable connection at high temperature (90°C)

## A) PCX Clip (Body + Metal Tip + Metal Hook)

- Best for multimeter test leads.
- 600 V Cat III voltage insulation according to IEC-1010-231.
- Easy to handle, point and grip.