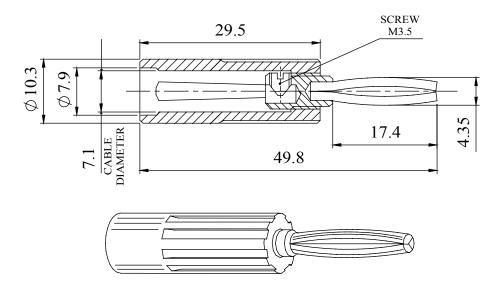

A very reliable plug, rated at 10 Amps, with a screw connection for the lead wire and a screw-on rigid acetal moulding. Accepts up to 7,1mm diameter cable with a conductor of 3,5mm diameter.

## **Dimensions**

MAXIMUM CONDUCTOR SIZE 3.5mm

**MATERIALS** 

HOUSING : Acetal C 27021 R

**TRIPLE** : Brass,

CONTACTS flash gold plated **CABLE** or nickel plated

**LEAD ENTRY** : Ø 7,1mm **WIRE** : Ø 3,5mm