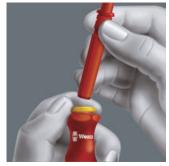

Handle/interchangeable blade system – Kraftform Kompakt VDE

The handle/interchangeable blade system allows rapid exchange of the blades required for a wide range of applications.

VDE interchangeable blade with reduced shaft diameter

Reduced blade diameter with integrated protective insulation, allows sunken screws and spring elements to be accessed and actuated, individually tested as per IEC 60900.