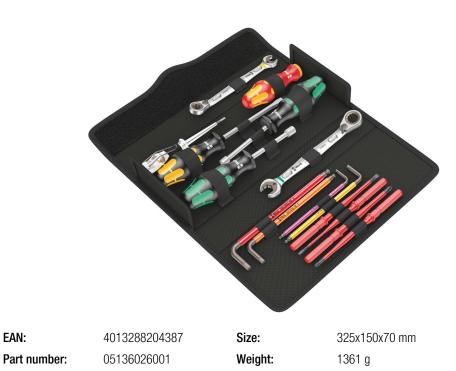

- 15 screwdriving tools for sanitary or heating applications in compact and robust Wera textile box
- JOKER combination ratcheting wrench with special holding plate against slipping/loss of the screw
- Insulated Kraftform VDE slotted screwdriver for safe work at 1,000 volts
- Kraftform Chiseldriver with hex blade extending through handle and integrated impact cap
- Hollow shaft nutspinner for nuts on protruding threaded rods

Compact tool set with 15 important screwdriving tools for the sanitary and heating sectors. With 2 Joker Switch ratcheting combination wrenches, VDE handle with 4 extra-slim blades, voltage tester, 4 L-keys with thermoplastic sleeve, chiseldriver and 2 Kraftform Plus nutspinners with hollow shaft. The details: 2 Joker Switch ratcheting combination wrenches with special retaining plate to prevent slipping/loss of the screw and more torque transfer; 1 VDE handle and 4 VDE iS blades for safe working at up to 1000 volts (iS with reduced blade diameter and integrated protective insulation for reaching and operating low-lying screw and spring elements); 1 voltage tester 247; 4 L-keys with Hex-Plus profile to prevent rounding out screws; 1 Kraftform chiseldriver 932 A (slotted) with pound-thru hexagonal blade and integrated impact cap for screwdriving and light chiselling; 2 socket wrench nutspinners 395 HO with hollow shaft for tightening or loosening nuts on protruding threaded rods as well as fixed screws. Including tools with "Take it easy" tool finder with colour coding in accordance to profiles and size stamping – for fast and easy tool selection.

Set contents:

Compact tool set with 15 important screwdriving tools for the sanitary and heating sectors.

Kraftform Kompakt SH 2

PlumbKit

Compact tool set with the 15 most important screwdriving tools for plumbing and heating applications.