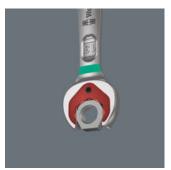

# Joker Ratcheting combination wrenches

Joker's holding The function means that nuts and bolts can be held in the jaw and easily positioned where they are needed. Fastening on to the thread can then be done quickly and safely, thanks to the innovative special stop-plate which holds the fastener. No more time-wasting searches for dropped nuts and bolts! After applying and positioning the nut or bolt, fastening can begin immediately no additional tools required.