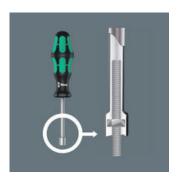

Handle/interchangeable blade system – Kraftform Kompakt VDE

The handle/interchangeable blade system allows rapid exchange of the blades required for a wide range of applications.

VDE interchangeable blade with reduced shaft diameter

Reduced blade diameter with integrated protective insulation, allows sunken screws and spring elements to be accessed and actuated, individually tested as per IEC 60900.