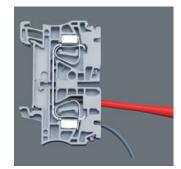

#### Hollow shaft nutsetter

A screwdriver with a hollow shaft is needed whenever there are screwdriving jobs involving threaded rods i.e. the threaded rod through the nut can slip into the hollow shaft of the screwdriver.