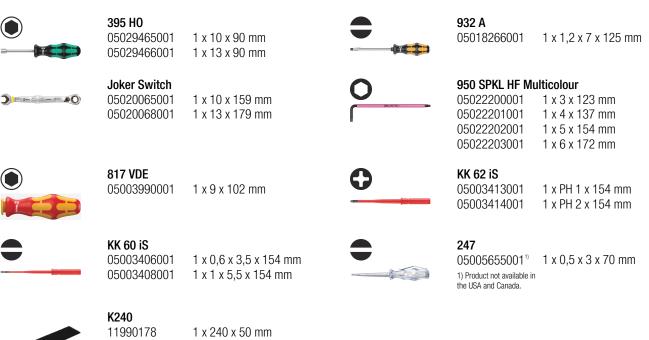

- 15 screwdriving tools for sanitary or heating applications in compact and robust Wera textile box
- JOKER combination ratcheting wrench with special holding plate against slipping/loss of the screw
- Insulated Kraftform VDE slotted screwdriver for safe work at 1,000 volts
- Kraftform Chiseldriver with hex blade extending through handle and integrated impact cap
- Hollow shaft nutspinner for nuts on protruding threaded rods

Compact tool set with 15 important screwdriving tools for the sanitary and heating sectors. With 2 Joker Switch ratcheting combination wrenches, VDE handle with 4 extra-slim blades, voltage tester, 4 L-keys with thermoplastic sleeve, chiseldriver and 2 Kraftform Plus nutspinners with hollow shaft. The details: 2 Joker Switch ratcheting combination wrenches with special retaining plate to prevent slipping/loss of the screw and more torque transfer; 1 VDE handle and 4 VDE iS blades for safe working at up to 1000 volts (iS with reduced blade diameter and integrated protective insulation for reaching and operating low-lying screw and spring elements); 1 voltage tester 247; 4 L-keys with Hex-Plus profile to prevent rounding out screws; 1 Kraftform chiseldriver 932 A (slotted) with pound-thru hexagonal blade and integrated impact cap for screwdriving and light chiselling; 2 socket wrench nutspinners 395 HO with hollow shaft for tightening or loosening nuts on protruding threaded rods as well as fixed screws. Including tools with "Take it easy" tool finder with colour coding in accordance to profiles and size stamping – for fast and easy tool selection.

Set contents:

Compact tool set with 15 important screwdriving tools for the sanitary and heating sectors.

Kraftform Kompakt SH 2

PlumbKit

Compact tool set with the 15 most important screwdriving tools for plumbing and heating applications.