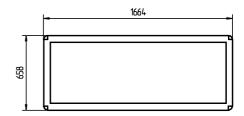

ENGINEER OF LIGHT.



fitted with

work equipment

connected load power consumption system of protection class of protection usage luminaire body lamp cover weight (net) mains lead

fastening special features

4 x regular fluorescent lamp T26 58W/950 G13

light colour daylight white Energy efficiency category B electronic ballast Energy efficiency index (EEI): A2 220-240V; 50/60Hz

approx. 232 W IP 20

I switch

sheet metal, painted, grey

acrylic clear approx. 30.5 kg

approx. 5.0 m; connector

3-polig chain timer

( (



illuminance Comment: d=100cm 3-polig

## Em: 1941 lx Emax: 2248 lx Emin: 1434 lx 100 cm 80 60 40 2200 1800 E [lx]

## luminous intensity