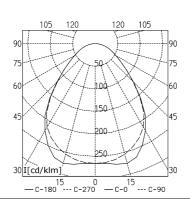

ENGINEER OF LIGHT.



fitted with

work equipment

connected load power consumption system of protection class of protection usage luminaire body lamp cover weight (net) mains lead

fastening special features

4 x regular fluorescent lamp T26 58W/950 G13

light colour daylight white Energy efficiency category B electronic ballast Energy efficiency index (EEI): A2 220-240V; 50/60Hz

approx. 232 W IP 20

I switch

sheet metal, painted, grey

acrylic clear approx. 30.5 kg

approx. 5.0 m; connector

3-polig chain timer

( (



illuminance Comment: d=100cm 3-polig

## Em: 1941 lx Emax: 2248 lx Emin: 1434 lx 100 cm 80 60 40 2200 1800 E [lx]

## luminous intensity