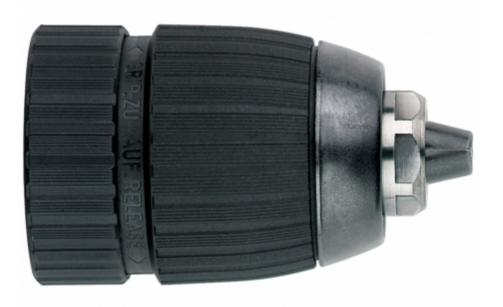

## Futuro Plus keyless chuck S2, 13 mm, 1/2" (636614000)

Order no. 636614000 EAN 4007430445759

Product may differ from Image

- Specially developed for lightweight impact drills
- Plastic sleeve
- Double sleeve with radial locking for secure tool clamping
- Keyless for quick tool change
- Impact-proof design
- Drills through using locking screw for clockwise and anti-clockwise operating machines
- With spanner flat for assembly and disassembly

## Characteristics

| Clamping width  | 1.5 - 13 mm    |
|-----------------|----------------|
| Female thread   | 1/2 " - 20 UNF |
| Outer Ø         | 42.8 mm        |
| Length (closed) | 72.4 mm        |
| Weight          | 0.2 kg         |