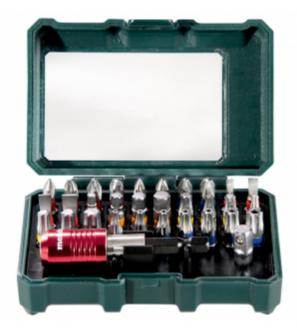

## Bit box "SP", 32 pieces (626700000)

Order no. 626700000 EAN 4007430240217

Product may differ from Image

- Consisting of: S 2 bits, L 25 mm
- (30 pcs.) PH 1 x 1, PH 2 x 2, PH 3 x 1; PZ 1 x 1, PZ 2 x 2, PZ 3 x 1; SL 3, SL 4, SL 5, SL 6
- 1 each of H 3, H 4, H 5, H 6; T 10, T 15, T 20, T 25, T 27, T 30, T 40
- Torx-Tamper: one each of T 10, T 15, T 20, T 25, T 27, T 30, T 40
- 1x adapter, 1x magnetic quick-change bit holder 65 mm
- incl. adjustable belt clip
- Bits made of chrome vanadium steel (S2 quality); bits with colour coding: for faster and simpler detection of the suitable bit; magnetic quick change adapter; with adapter for sockets (socket wrench adapter); high-quality, robust box in special Metabo design, with extendable Euro hole hanger; attractive sales display