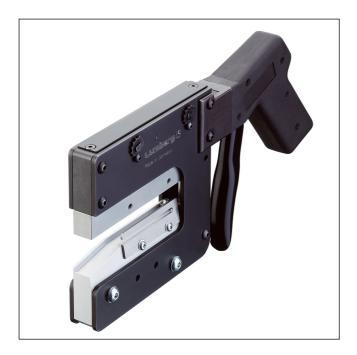

## Tools and harnessing machines

Modular manual tongs for termination of RAST 2.5 Power connectors in insulation displacement technology

1 of 3 12/2018

HZ-M357 97

## Range of application

Connector 3570, 357099, 3575

Pole number 2-10 State of delivery of connectors in chain

discrete conductor, notched flat cable 5.0 mm Processable conductor

## Features

Options

laboratory and sample production, harness repair Application

ca. 370/h Stroke capacity

Scope of functions and delivery - Fixation of inserted discrete

- Fixation of inserted discrete conductors until pressing - Separation of connectors from chain during pressing - In transport case

## Dimensions and supply data

Dimensions (H x W x D) 130 mm x 250 mm x 30 mm

Weight ca. 1,5 kg

2 of 3 12/2018

97 HZ-M357

| Designation | Pole Number | PU (Pieces) | MDQ (Pieces) |
|-------------|-------------|-------------|--------------|
| HZ-M357     | -           |             | 1            |