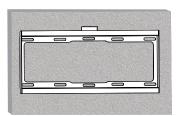

Install the wall plate to the wall

Install the wall mount to back of the TV

Apply the TV with wall mount to the wall plate