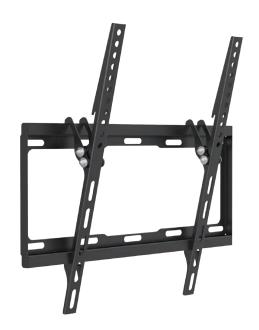

# **LogiLink**<sub>®</sub>

Tilt TV Wall Mount for 32"-55" TV

Art. No.: **BP0012** 

Easy installation and compatible with VESA standard max. 400x400mm.

#### **Features:**

- » Super strong mounting brackets: Solid-reinforced Cold Steel, durable product with maximum capacity of 35kg
- » 25mm Profile from wall and Tilt Capacity:  $-14^{\circ}\sim0^{\circ}$
- » Compatible with VESA 200x200mm, 400x200mm, 300x300mm, 400x400mm
- » Easy to install
- » Fit for 32-55 inch LED LCD plasma TV, PC Monitor screens

## **Specification:**

| Screen Size          | 32"-55"                            |
|----------------------|------------------------------------|
| Rated Load           | 35kg/77lbs                         |
| VESA                 | 200x200, 400x200, 300x300, 400x400 |
| Tilt                 | -14°~0°                            |
| Distance to the wall | 25mm                               |
| Product Size         | 479 x 435 x 25mm                   |