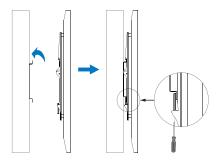

Install the wall plate to the wall

Install the wall mount to back of the TV

Apply the TV with wall mount to the wall plate