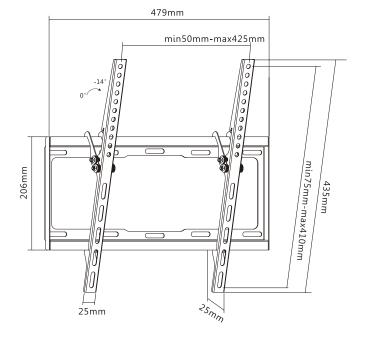

## **Specification:**

| Screen Size          | 32"-55"                            |
|----------------------|------------------------------------|
| Rated Load           | 35kg/77lbs                         |
| VESA                 | 200x200, 400x200, 300x300, 400x400 |
| Tilt                 | -14°~0°                            |
| Distance to the wall | 25mm                               |
| Product Size         | 479 x 435 x 25mm                   |