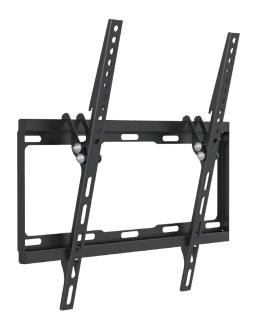

#### **Features:**

- » Super strong mounting brackets: Solid-reinforced Cold Steel, durable product with maximum capacity of 35kg
- » 25mm Profile from wall and Tilt Capacity:  $-14^{\circ}\sim0^{\circ}$
- » Compatible with VESA 200x200mm, 400x200mm, 300x300mm, 400x400mm
- » Easy to install
- » Fit for 32-55 inch LED LCD plasma TV, PC Monitor screens

## **Specification:**

| Screen Size          | 32"-55"                            |
|----------------------|------------------------------------|
| Rated Load           | 35kg/77lbs                         |
| VESA                 | 200x200, 400x200, 300x300, 400x400 |
| Tilt                 | -14°~0°                            |
| Distance to the wall | 25mm                               |
| Product Size         | 479 x 435 x 25mm                   |