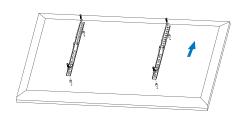

Install the wall plate to the wall

Install the wall mount to back of the TV

Apply the TV with wall mount to the wall plate