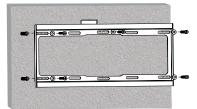

Install the wall plate to the wall

Install the wall mount to back of the TV

Apply the TV with wall mount to the wall plate