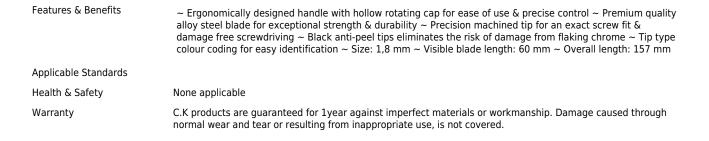

## **Product Specification PDF**

| Date              | Correct as of 6th Aug 2019 |
|-------------------|----------------------------|
| Brand             | С.К                        |
| Product           | T4880X 18                  |
| Description       | Xonic Screwdriver 1.8mm    |
| Barcode           | 5013969978896              |
| Commodity code    | 8205400000                 |
| Country of origin | DE                         |