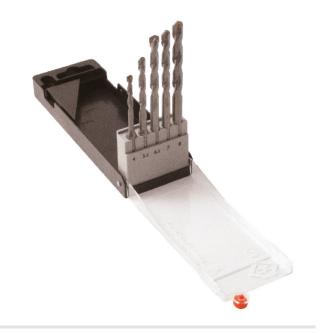

## **Product Specification PDF**

| Date              | Correct as of 31st May 2019 |  |  |
|-------------------|-----------------------------|--|--|
| Brand             | C.K                         |  |  |
| Product           | T3111                       |  |  |
| Description       | Masonry Drill Bit Set of 5  |  |  |
| Barcode           | 5013969986549               |  |  |
| Commodity code    | 8207503000                  |  |  |
| Country of origin | DE                          |  |  |

Features & Benefits

 $\sim$  Forged steel with tungsten carbide tip  $\sim$  Optimised design for fast and accurate drilling of concrete, stone & brick  $\sim$  Contents: 4 / 5,5 / 6,5 / 7 & 8 mm

| Product Weights and Measures |              |                             |                     |                   |  |
|------------------------------|--------------|-----------------------------|---------------------|-------------------|--|
|                              | Product only | Product & primary packaging | Secondary packaging | Transit packaging |  |
| Item Quantity                | 1            | 1                           | 0                   | 70                |  |
| Width mm                     | 70           | 159                         | 0                   | 400               |  |
| Depth mm                     | 9            | 53                          | 0                   | 310               |  |
| Height mm                    | 140          | 17                          | 0                   | 130               |  |
| Weight                       | 68           | 108                         | 0                   | 8.2               |  |
| Packaging Information        | Card use     | Backing card                | 0                   | Case              |  |
|                              | Card gms     | 4                           | 0                   | 675               |  |
|                              | Plastic use  | Blister                     | 0                   | -                 |  |
|                              | Plastic gms  | 36                          | 0                   | 0                 |  |
|                              | Metal use    | 0                           | 0                   | -                 |  |
|                              | Metal gms    | 0                           | 0                   | 0                 |  |
|                              | Timber use   | 0                           | 0                   | -                 |  |
|                              | Timber gms   | 0                           | 0                   | 0                 |  |