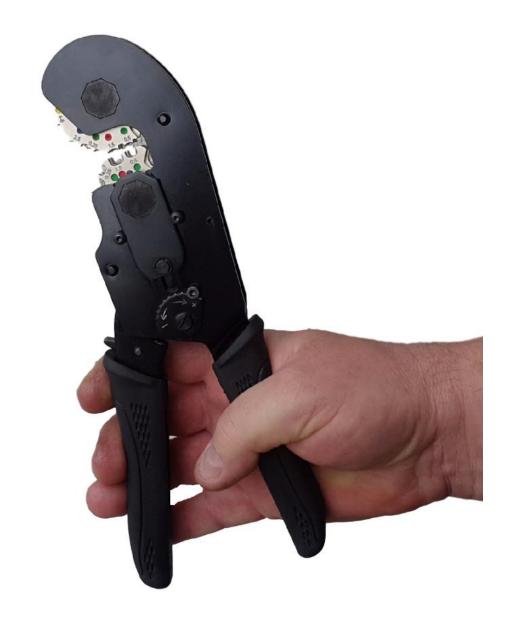

## **MXO TOOL FRAME**

New part of MULTIBEX family is an open tool frame which accomodates all MX die sets with an option for crimping butt connectors

## **TECHNICAL DATA**

- ⇒ Type: Multibex tool frame MX0
- ⇒ Length [243 mm]
- $\Rightarrow$  Width [56 mm]
- ⇒ Weight [678 g]
- ⇒ Max. Handle force: 5Kn
- ⇒ Life Span: 50 000 crimp cycles