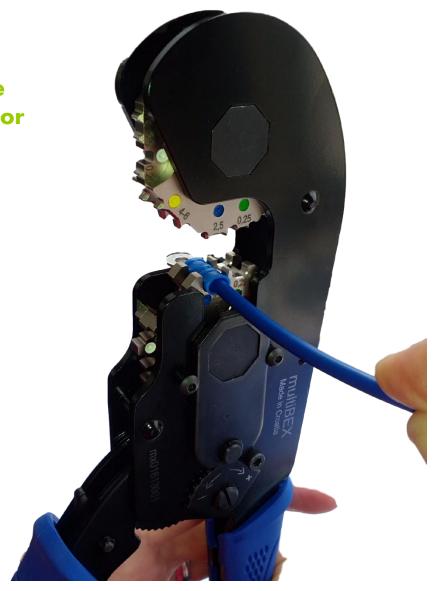

## **MXO TOOL FRAME**

New part of MULTIBEX family is an open tool frame which accomodates all MX die sets with an option for crimping butt connectors

## MULTIBEX hand tools for the application of

Insulated terminals
Non insulated terminals
End sleeves
Tab connectors
Coaxial connectors
Fiber optic connectors

## **FEATURES**

- ⇒ Easy achievement of high crimping force
- $\Rightarrow$  Sure achievement of full crimping range and depth
- ⇒ Metal parts made of quality steel
- ⇒ Precise and quality manufacturing
- $\Rightarrow$  Possibility of crimping force regulation and height of crimped contacts via eccentric axl
- $\Rightarrow$  Safety relief