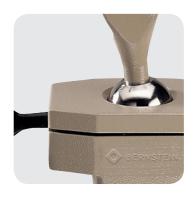

## **DESCRIPTION**

The Spannfix **9-205** is suitable for workbenches or work areas with a maximum table thickness up to 80 mm. Due to its table clamping; the small vice with ball joint can be quickly and easily mounted to any workbench or table. Slight pressure on the lever is sufficient and the clamped work piece can be moved into any suitable position.

Clamping pressure: 1470 N
Clamping capacity: 70 mm
Clamping depth: 38 mm
Jaw width: 50 mm

Position as picture: approx. 310 x 160 x 75 mm (Dimensions for orientation)

Weight: 1430 g