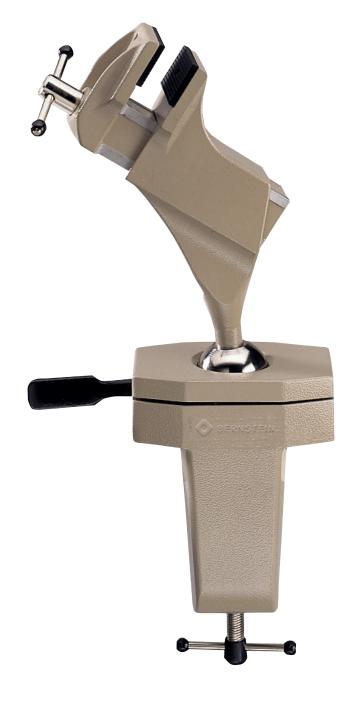

## **DESCRIPTION**

The Spannfix **9-205** is suitable for workbenches or work areas with a maximum table thickness up to 80 mm. Due to its table clamping; the small vice with ball joint can be quickly and easily mounted to any workbench or table. Slight pressure on the lever is sufficient and the clamped work piece can be moved into any suitable position.

Clamping pressure: 1470 N
Clamping capacity: 70 mm
Clamping depth: 38 mm
Jaw width: 50 mm

Position as picture: approx. 310 x 160 x 75 mm (Dimensions for orientation)

Weight: 1430 g