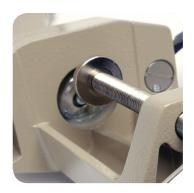

## **DESCRIPTION**

The Spannfix **9-205** is suitable for workbenches or work areas with a maximum table thickness up to 80 mm. Due to its table clamping; the small vice with ball joint can be quickly and easily mounted to any workbench or table. Slight pressure on the lever is sufficient and the clamped work piece can be moved into any suitable position.