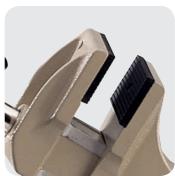

Clamping pressure: 1470 N
Clamping capacity: 70 mm
Clamping depth: 38 mm
Jaw width: 50 mm

Position as picture: approx. 310 x 160 x 75 mm (Dimensions for orientation)

Weight: 1430 g