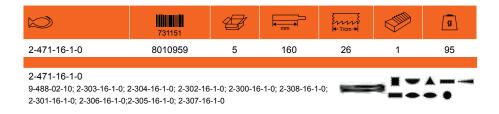

## 2-471

## NEEDLE FILE SETS

- For fine filing and polishing jobs
- Used by engravers, precision engineers, instrument makers, watchmakers and goldsmiths
- Set of 9 files in snap-shut plastic wallet with hanging hole
- Contains one file each of: hand, flat, half round, round, three square, square, oval, crossing and knife
- Includes one handle 9-488-02-10
- Type of cut: 1 = Second