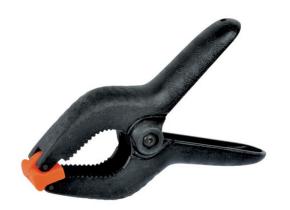

## **Product Specification PDF**

| Date              | Correct as of 31st May 2019 |
|-------------------|-----------------------------|
| Brand             | Avit                        |
| Product           | AV12011                     |
| Description       | Spring Clamp 150mm (6")     |
| Barcode           | 5013969991512               |
| Commodity code    | 3926909790                  |
| Country of origin | TW                          |

Features & Benefits

~ Hinged jaws for clamping a variety of shapes ~ Capacity: 53 mm ~ Length: 150 mm

Applicable Standards

Warranty

AVIT products are guaranteed for 1year against imperfect materials or workmanship. Damage caused through normal wear and tear or resulting from inappropriate use, is not covered.