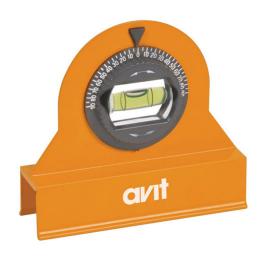

Features & Benefits

 $\sim$  Versatile design suitable for use with a straight edge or spirit level  $\sim$  Simple dial mechanism can be used to set or identify any angle up to 90°

| Product Weights and Measures |              |                             |                     |                   |  |
|------------------------------|--------------|-----------------------------|---------------------|-------------------|--|
|                              | Product only | Product & primary packaging | Secondary packaging | Transit packaging |  |
| Item Quantity                | 1            | 1                           | 6                   | 72                |  |
| Width mm                     | 100          | 140                         | 80                  | 300               |  |
| Depth mm                     | 28           | 33                          | 240                 | 300               |  |
| Height mm                    | 90           | 190                         | 250                 | 400               |  |
| Weight                       | 82           | 102                         | 820                 | 10.6              |  |
| Packaging Information        | Card use     | card                        | Box                 | Case              |  |
|                              | Card gms     | 16                          | 208                 | 787.5             |  |
|                              | Plastic use  | Blister                     | 0                   | -                 |  |
|                              | Plastic gms  | 4                           | 0                   | 0                 |  |
|                              | Metal use    | 0                           | 0                   | -                 |  |
|                              | Metal gms    | 0                           | 0                   | 0                 |  |
|                              | Timber use   | 0                           | 0                   | -                 |  |
|                              | Timber gms   | 0                           | 0                   | 0                 |  |