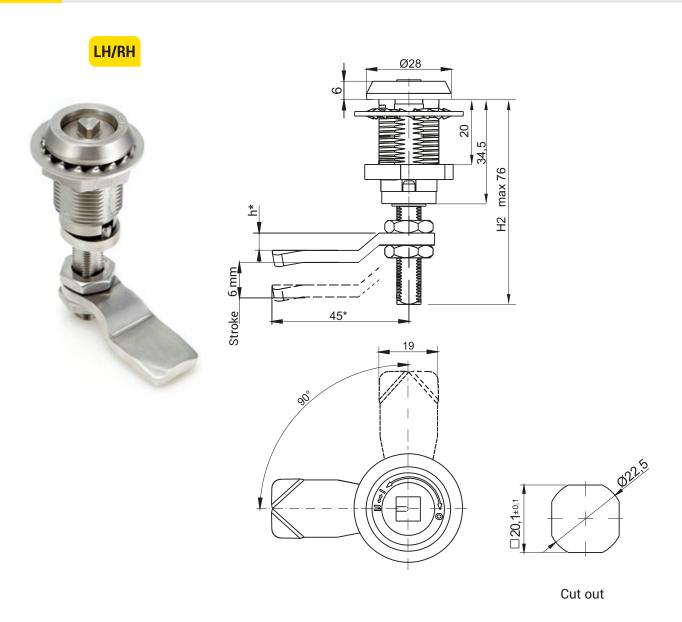

<sup>\*</sup> possibility to make in another dimension Lock M22SC addition to being locked, has shaped the possibility of additional security padlock.