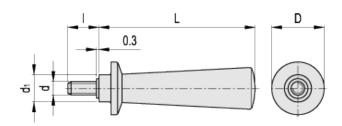

## Standard execution

Zinc-plated steel threaded stud, with chamfered flat end according to UNI 947: ISO 4753 (see Technical Data ).

| Standard Elements |                   | Main dimensions |    |                | Threaded stud   |    | Weight |
|-------------------|-------------------|-----------------|----|----------------|-----------------|----|--------|
| Code              | Description       | L               | D  | d <sub>1</sub> | d <sub>6g</sub> | I  | g      |
| 20306             | I.167/103 p-M8x16 | 104             | 35 | 18             | M8              | 16 | 90     |
| 20311             | I.167/103 p-M8x25 | 104             | 35 | 18             | M8              | 25 | 94     |