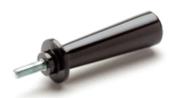

# Handles

## Colour

Black, glossy finish.

## Standard execution

Zinc-plated steel threaded stud, with chamfered flat end according to UNI 947: ISO 4753 (see Technical Data ).

| Standard Elements |                   | Main dimensions |    |                | Threaded stud   |    | Weight |
|-------------------|-------------------|-----------------|----|----------------|-----------------|----|--------|
| Code              | Description       | L               | D  | d <sub>1</sub> | d <sub>6g</sub> | I  | g      |
| 20306             | I.167/103 p-M8x16 | 104             | 35 | 18             | M8              | 16 | 90     |
| 20311             | I.167/103 p-M8x25 | 104             | 35 | 18             | M8              | 25 | 94     |