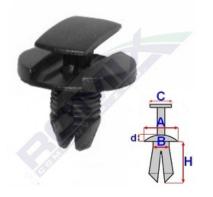

## Push in rivet C60151

Romix catalogue number: C60151 Quantity in package: 10 Dimensions: A 20 B 7 C 9x20 d 2,8 H 14, fits in hole 8

| Brand   | Model            | Location             | Description                                       | OEM number |
|---------|------------------|----------------------|---------------------------------------------------|------------|
| Citroen | Berlingo '02-'08 | wheel arches         | trunk trim, engine cover                          | 856553     |
| Citroen | Berlingo '08-    | wheel arches         | covers on the engine                              | 856553     |
| Citroen | C3 Picasso       | wheel arches         | covers on the engine                              | 856553     |
| Citroen | C4               | wheel arches         | engine cover                                      | 856553     |
| Citroen | C4 Picasso       | equipment in the eng | covers on the engine, tailgate trim               | 856553     |
|         |                  | ine compartment      |                                                   |            |
| Citroen | C5 '08-          | wheel arches         | covers on the engine, covers under chasis         | 856553     |
| Citroen | C6               | equipment in the eng | covers and plastics on engine                     | 856553     |
|         |                  | ine compartment      |                                                   |            |
| Citroen | DS4              | wheel arches         | covers on the engine, rear belt in trunk          | 1609267280 |
| Citroen | DS5              | wheel arches         | covers on the engine, rear belt in trunk          | 1609267280 |
| Citroen | Jumpy III        | equipment in the eng |                                                   | 856553     |
|         |                  | ine compartment      | sliding door trim panel                           |            |
| Fiat    | Punto EVO        | covers under engine  | + other clips                                     | 51834606   |
| Peugeot | 206              | equipment in the eng | covers on the engine, exterior sill moulding      | 856553     |
|         |                  | ine compartment      |                                                   |            |
| Peugeot | 207              | wheel arches         | covers on the engine, trunk trim panel            | 856553     |
| Peugeot | 208              | wheel arches         | covers on the engine, trunk trim panel            | 856553     |
| Peugeot | 308 '07-'13      | wheel arches         | covers on the engine, trunk trim panel            | 856553     |
| Peugeot | Expert III       | equipment in the eng | covers on the engine, trim panel of luggage part, | 1609267280 |
|         |                  | ine compartment      | rear door trim panel                              |            |
| Peugeot | Partner '02-'08  | wheel arches         | covers on the engine                              | 856553     |
| Peugeot | Partner '08-     | wheel arches         | covers on the engine                              | 1609267280 |
| Renault | Kangoo II        | wheel arches         | covers on the engine                              | 856553     |
| Renault | Laguna II        | wheel arches         | covers on the engine                              | 856553     |
| Renault | Laguna III       | wheel arches         | covers on the engine                              | 856553     |