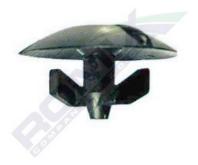

## Trim clip A14916

Romix catalogue number: A14916 Quantity in package: 10 Dimensions: A 28 H 16,4

| Brand | Model    | Location            | Description                            | OEM number |
|-------|----------|---------------------|----------------------------------------|------------|
| Opel  | Astra F  | dashboard and cabin | carpets and trim panel under dashboard | 2208843    |
| Opel  | Astra G  | dashboard and cabin | carpets and trim panel under dashboard | 2208843    |
| Opel  | Astra H  | dashboard and cabin | carpets and trim panel under dashboard | 2208843    |
| Opel  | Calibra  | dashboard and cabin | carpets and trim panel under dashboard | 2208843    |
| Opel  | Kadett E | dashboard and cabin | carpets and trim panel under dashboard | 2208843    |
| Opel  | Omega A  | dashboard and cabin | carpets and trim panel under dashboard | 2208843    |
| Opel  | Omega B  | dashboard and cabin | carpets and trim panel under dashboard | 2208843    |
| Opel  | Vectra A | dashboard and cabin | carpets and trim panel under dashboard | 2208843    |
| Opel  | Vectra B | dashboard and cabin | carpets and trim panel under dashboard | 2208843    |
| Opel  | Zafira A | dashboard and cabin | carpets and trim panel under dashboard | 2208843    |
| Opel  | Zafira B | dashboard and cabin | carpets and trim panel under dashboard | 2208843    |