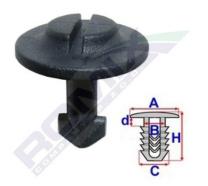

## Wheel arch clip 80101

Romix catalogue number: 80101 Quantity in package: 10 Dimensions: A 24,7 C 9,8 d 13,4 H 27,4

| Brand | Model          | Location     | Description                           | OEM number |
|-------|----------------|--------------|---------------------------------------|------------|
| Audi  | 100 C4         | wheel arches | + cover under engine, use with C10131 | 4A0805121A |
| Audi  | 80 B4          | wheel arches | + cover under engine, use with C10131 | 4A0805121A |
| Audi  | A3 '03-'12     | wheel arches | + cover under engine, use with C10131 | 4A0805121A |
| Audi  | A3 '96-'03     | wheel arches | + cover under engine, use with C10131 | 4A0805121A |
| Audi  | A4 B5          | wheel arches | + cover under engine, use with C10131 | 4A0805121A |
| Audi  | A4 B6          | wheel arches | + cover under engine, use with C10131 | 4A0805121A |
| Audi  | A4 B7          | wheel arches | + cover under engine, use with C10131 | 4A0805121A |
| Audi  | A6 C4          | wheel arches | + cover under engine, use with C10131 | 4A0805121A |
| Audi  | A6 C5          | wheel arches | + cover under engine, use with C10131 | 4A0805121A |
| Audi  | A6 C6          | wheel arches | + cover under engine, use with C10131 | 4A0805121A |
| Audi  | A8 D2          | wheel arches | + cover under engine, use with C10131 | 4A0805121A |
| Audi  | A8 D3          | wheel arches | + cover under engine, use with C10131 | 4A0805121A |
| Audi  | TT '98-'06     | wheel arches | + cover under engine, use with C10131 | 4A0805121A |
| Seat  | Exeo           | wheel arches | + cover under engine, use with C10131 | 4A0805121A |
| Skoda | Superb '02-'08 | wheel arches | + cover under engine, use with C10131 | 4A0805121A |
| vw    | Passat B5      | wheel arches | + cover under engine, use with C10131 | 4A0805121A |