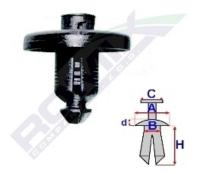

## Push in rivet 71184

Romix catalogue number: 71184

Quantity in package: 10

Dimensions: A 18 B 7,5 C 6 d 3,2 H 8,6 ø 7,5

| Brand      | Model          | Location           | Description                       | OEM number |
|------------|----------------|--------------------|-----------------------------------|------------|
| Alfa Romeo | 145            | wheel arches       |                                   | 7798971    |
| Alfa Romeo | 146            | wheel arches       |                                   | 7798971    |
| Citroen    | various models | many locations     |                                   |            |
| Fiat       | Barchetta      | equipment in the   |                                   | 7798971    |
|            |                | engine compartment |                                   |            |
| Fiat       | Palio          | roof mouldings     | fixing on the ends                | 7798971    |
| Fiat       | Punto I        | equipment in the   |                                   | 7798971    |
|            |                | engine compartment |                                   |            |
| Fiat       | Siena          | roof mouldings     | fixing on the ends                |            |
| Fiat       | Strada '99-'05 | roof mouldings     | fixing on the ends                | 7798971    |
| Lancia     | Карра          | sill mouldings     | exterior, wheel guards, dashboard | 7798971    |
| Peugeot    | various models | many locations     |                                   |            |
| Renault    | various models | many locations     |                                   |            |
| All brands |                | many locations     |                                   |            |