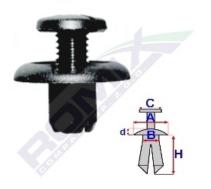

## Push in rivet 71176

Romix catalogue number: 71176 Quantity in package: 10 Dimensions: A 20,3 B 7,9 C 12,1 d 3 H 11

| Brand | Model           | Location     | Description        | OEM number  |
|-------|-----------------|--------------|--------------------|-------------|
| Honda | Accord '90-'93  | wheel arches | cover under engine | 91512SM4003 |
| Honda | Accord '93-'98  | wheel arches | cover under engine | 91512SM4003 |
| Honda | Civic '91-'95   | wheel arches | cover under engine | 91512SM4003 |
| Honda | Civic '95-'00   | wheel arches | cover under engine | 91512SM4003 |
| Honda | Legend '91-'95  | wheel arches |                    | 91512SM4003 |
| Honda | Prelude '91-'96 | wheel arches |                    | 91512SM4003 |