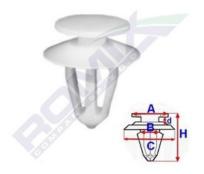

## Trim clip 603011

Romix catalogue number: 603011

Quantity in package: 10

Dimensions: A 12,6 B 7,3 C 16,8 d 2,9 H 18,2

| Brand | Model    | Location    | Description                                           | OEM number |
|-------|----------|-------------|-------------------------------------------------------|------------|
| Opel  | Astra F  | trim panels | front and rear door trim panel, parcel shelf,         | 2345957    |
|       |          |             | trunk trim panel and rear part of vehicle             |            |
| Opel  | Astra G  | trim panels | front and rear door trim panel, elements at dashboard | 2345957    |
|       |          |             | trunk trim panel and rear part of vehicle             |            |
| Opel  | Astra H  | trim panels | front and rear door trim panel,                       | 2345957    |
|       |          |             | trunk trim panel and rear part of vehicle,            |            |
|       |          |             | interior pillars finishing                            |            |
| Opel  | Calibra  | trunk       | trunk trim panel and rear part of vehicle             | 2345957    |
| Opel  | Corsa B  | trim panels | front and rear door trim panel,                       | 2345957    |
|       |          |             | trunk trim panel and rear part of vehicle             |            |
| Opel  | Corsa C  | trim panels | trunk trim panel and rear part of vehicle             | 2345957    |
| Opel  | Corsa D  | trim panels | front and rear door trim panel,                       | 2345957    |
|       |          |             | trunk trim panel and rear part of vehicle             |            |
| Opel  | Meriva A | trunk       | front and rear door trim panel, tailgate trim         | 2345957    |
| Opel  | Tigra A  | trim panels | front and rear door trim panel, elements at dashboard | 2345957    |
| Opel  | Zafira A | trim panels | front and rear door trim panel, tailgate trim         | 2345957    |
| Opel  | Zafira B | trim panels | front and rear door trim panel, tailgate trim         | 2345957    |