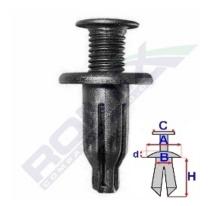

## Push in rivet 60003

Romix catalogue number: 60003

Quantity in package: 10

Dimensions: A 20 B 9,9 C 13,9 d 2,6 H 25,2

| Brand     | Model                 | Location           | Description            | OEM number   |
|-----------|-----------------------|--------------------|------------------------|--------------|
| Chevrolet | various models        | bumpers            | overriders             |              |
|           | Chevrolet             |                    |                        |              |
| Daewoo    | various models Daewoo | bumpers            | overriders             |              |
| Honda     | Accord '93-'98        | bumpers            | front bumper overrider | 91502SP0003  |
| Honda     | Legend '91-'95        | bumpers            | front bumper overrider | 91502SP0003  |
| Honda     | Prelude '91-'96       | bumpers            | front bumper overrider | 91502SP0003  |
| Hyundai   | Elantra '00-'06       | bumpers            | front bumper overrider | 8615737000   |
| Hyundai   | Elantra '06-'10       | bumpers            | front bumper overrider | 8615737000   |
| Hyundai   | Santa Fe '00-'06      | bumpers            | rear bumper overrider  | 8615737000   |
| Kia       | Optima '05-'10        | bumpers            | front bumper overrider | 8615737000   |
| Lexus     | ES300 '96-'01         | interior pillars   |                        | 9046707041C0 |
| Lexus     | ES300/330 '01-'06     | sill mouldings     |                        | 9046707041C0 |
| Toyota    | Camry '01-'06         | interior pillars   |                        | 9046707041C0 |
| Toyota    | Camry '91-'96         | interior pillars   |                        | 9046707041C0 |
| Toyota    | Camry '96-'01         | interior pillars   |                        | 9046707041C0 |
| Toyota    | Celica '93-'99        | equipment in the   |                        | 9046707041C0 |
|           |                       | engine compartment |                        |              |
| Toyota    | Hilux '97-'05         | equipment in the   |                        | 9046707041C0 |
|           |                       | engine compartment |                        |              |