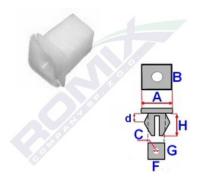

## Screw grommet 57154

Romix catalogue number: 57154 Quantity in package: 25 Dimensions: A 9,3 B 9,2 C 3 F 7,2 G 7,2 H 10,4

| Brand      | Model                 | Location       | Description                                        | OEM number |
|------------|-----------------------|----------------|----------------------------------------------------|------------|
| Alfa Romeo | various models        | many locations |                                                    |            |
| Fiat       | various models        | many locations |                                                    |            |
| Ford       | various models Ford   | many locations |                                                    |            |
| Lancia     | Lancia various models | many locations |                                                    |            |
| Opel       | Astra F               | trim panels    | finishing door trim panel and interior trim panel, | 2240802    |
| Opel       | Astra G               | trim panels    | finishing door trim panel and interior trim panel, | 2240802    |
| Opel       | Astra H               | trim panels    | finishing door trim panel and interior trim panel  | 2240802    |
| Opel       | Astra J               | trim panels    | finishing door trim panel and interior trim panel  | 2240802    |
| Opel       | Calibra               | trim panels    | finishing door trim panel and interior trim panel  | 2240802    |
| Opel       | Corsa B               | trim panels    | finishing door trim panel and interior trim panel  | 2240802    |
| Opel       | Corsa C               | trim panels    | finishing door trim panel and interior trim panel  | 2240802    |
| Opel       | Corsa D               | trim panels    | finishing door trim panel and interior trim panel  | 2240802    |
| Opel       | Insignia              | trim panels    | finishing door trim panel and interior trim panel  | 2240802    |
| Opel       | Meriva A              | trim panels    | finishing door trim panel and interior trim panel  | 2240802    |
| Opel       | Meriva B              | trim panels    | finishing door trim panel and interior trim panel, | 2240802    |