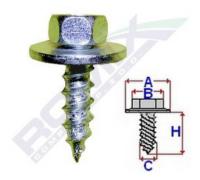

## Hexagon screw 45168

Romix catalogue number: 45168

Quantity in package: 10

Dimensions: A 17,9 B 11,1 C 6,3 H 16,8

| Brand     | Model                | Location       | Description | OEM number  |
|-----------|----------------------|----------------|-------------|-------------|
| Audi      | Audi various models  | many locations |             | 311826143   |
| BMW       | BMW various models   | many locations |             | 07119916967 |
| Chevrolet | various models       | many locations |             |             |
|           | Chevrolet            |                |             |             |
| Daewoo    | various models       | many locations |             |             |
| Ford      | various models Ford  | many locations |             | 1470997     |
| Mercedes  | various models       | many locations |             |             |
| Opel      | various models Opel  | many locations |             |             |
| Seat      | Seat various models  | many locations |             | 311826143   |
| Skoda     | Skoda various models | many locations |             | 311826143   |
| VW        | VW various models    | many locations |             | 311826143   |