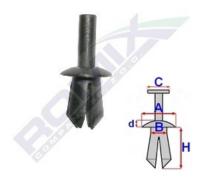

## Push in rivet 20561

Romix catalogue number: 20561 Quantity in package: 25 Dimensions: A 10 B 6 C 3,3 d 2 H 11,6 fits in hole 6

| Brand      | Model                      | Location         | Description                                                             | OEM number  |
|------------|----------------------------|------------------|-------------------------------------------------------------------------|-------------|
| Alfa Romeo | various models             | many locations   |                                                                         |             |
| BMW        | K17 (C evolution)          | motorcycle clips | Frame, Fuel tank, Cowling, Coolant pipe, Cooler, Rear wheel coverage    | 51161881149 |
| BMW        | K21 (R nineT)              | motorcycle clips | Frame, Fuel tank, Cowling, Coolant pipe, Cooler,<br>Rear wheel coverage | 51161881149 |
| BMW        | K23 (R nineT<br>Scrambler) | motorcycle clips | Frame, Fuel tank, Cowling, Coolant pipe, Cooler,<br>Rear wheel coverage | 51161881149 |
| BMW        | K46 (S1000RR)              | motorcycle clips | Frame, Fuel tank, Cowling, Coolant pipe, Cooler,<br>Rear wheel coverage | 51161881149 |
| BMW        | K47 (S1000R)               | motorcycle clips | Frame, Fuel tank, Cowling, Coolant pipe, Cooler, Rear wheel coverage    | 51161881149 |
| BMW        | K589 (K1100RS,<br>K1100LT) | motorcycle clips | Frame, Fuel tank, Cowling, Coolant pipe, Cooler,<br>Rear wheel coverage | 51161881149 |
| BMW        | K72 (F650GS,<br>F800GS)    | motorcycle clips | Frame, Fuel tank, Cowling, Coolant pipe, Cooler,<br>Rear wheel coverage | 51161881149 |
| BMW        | R13 (G650GS Sertão)        | motorcycle clips | Frame, Fuel tank, Cowling, Coolant pipe, Cooler,<br>Rear wheel coverage | 51161881149 |
| BMW        | R13 (G650GS)               | motorcycle clips | Frame, Fuel tank, Cowling, Coolant pipe, Cooler,<br>Rear wheel coverage | 51161881149 |
| BMW        | various models             | many locations   |                                                                         | 51161881149 |
| Dacia      | various models             | many locations   |                                                                         |             |
| Fiat       | various models             | many locations   |                                                                         |             |
| Lancia     | various models             | many locations   |                                                                         |             |
| Renault    | various models             | many locations   |                                                                         | 770372126   |