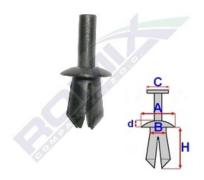

## Push in rivet 20309

Romix catalogue number: 20309 Quantity in package: 25 Dimensions: A 9,4 B 5,2 C 3,1 d 2 H 11,5 fits in hole 5,5

| Brand      | Model          | Location       | Description | OEM number |
|------------|----------------|----------------|-------------|------------|
| Alfa Romeo | various models | many locations |             |            |
| Audi       | A3 '96-'03     | bumpers        |             | N10259301  |
| Audi       | A4 B5          | bumpers        |             | N10259301  |
| Audi       | A6 C4          | bumpers        |             | N10259301  |
| Fiat       | various models | many locations |             |            |
| Lancia     | various models | many locations |             |            |
| Renault    | various models | many locations |             |            |
| Seat       | Ibiza '08-     | bumpers        |             | 1L0853934  |
| VW         | Passat B5      | bumpers        |             | N10259301  |